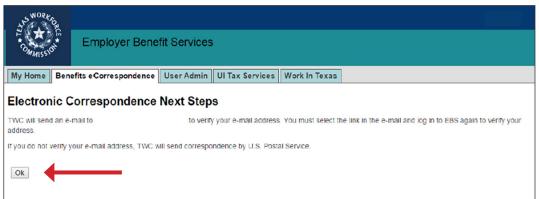

## **Sign-Up Verification**

A verification email is sent to the linked email address.

Select **OK** and look for an email at the email address linked to the EBS account.

#### **Verification Email**

TIP: Do not skip this part. Check for the email right away and select the **Select to Complete Electronic Correspondence** link. If the email address is not verified, TWC will send all correspondence by U.S. Postal Service.