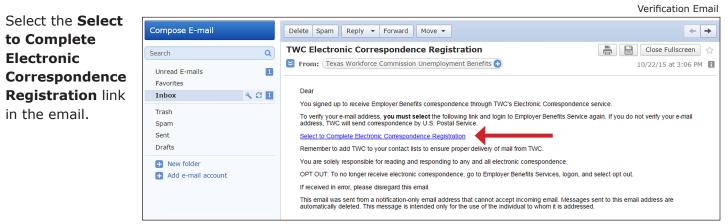

#### **Verification Email**

TIP: Do not skip this part. Check for the email right away and select the **Select to Complete Electronic Correspondence** link. If the email address is not verified, TWC will send all correspondence by U.S. Postal Service.