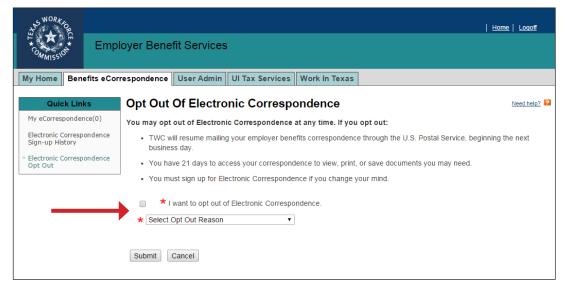

# **Opting Out**

Employers may opt out of receiving electronic correspondence at any time by selecting **Electronic Correspondence Opt Out** from **Quick Links** on the **Benefits eCorrespondence Inbox** page or the **My Home** page.

TWC will resume mailing all documents the next business day.

The eCorrespondence Inbox will be available for 21 business days after opting out. Print or save all

important documents. Check the **Box** indicating Electronic Correspondence Optout, select an **Opt-Out Reason** from the drop-down menu, then select **Submit**.