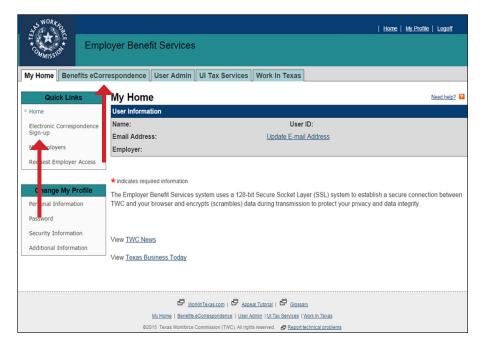

# Electronic Correspondence Sign-Up

After logging in to EBS, select the **Benefits eCorrespondence** tab or **Electronic Correspondence Sign-Up** from the **Quick Links** menu on the **My Home** page.

#### Carefully read the **Unemployment Benefits Terms and Conditions**

and check the **box** confirming that the terms and conditions have been read and agreed to.

If no email address appears or the email address is no longer valid, enter a valid email address then reenter it to confirm it is correct. Select **Submit**.