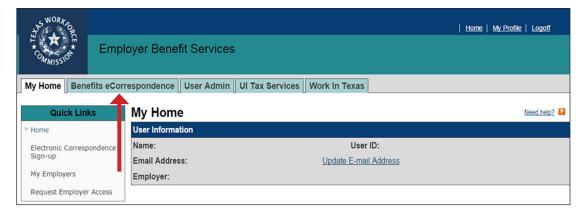

#### The Select to Complete Electronic Correspondence Registration link returns the user to the EBS

login. | Home | Logoff Log in to EBS to **Employer Benefit Services** complete the email verification. My Home Benefits eCorrespondence User Admin UI Tax Services Work In Texas Select **OK** to view Electronic Correspondence Confirmation the EBS Electronic Quick Links My eCorrespondence(0) Correspondence Congratulations! You have successfully signed up for Employer Benefits Electronic Correspondence. TWC will send electronic correspondence to your Correspondence Inbox. Electronic Correspondence inbox. Sign-up History Select Correspondence Inbox from the Quick Links menu on the left side of the screen to view your online inbox. Electronic Correspondence Opt Out Ok